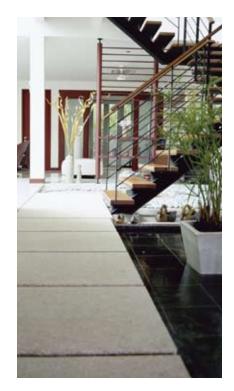

#### **Performance Where You Need It Most**

Pro Industrial™ Hi-Bild Waterbased Catalyzed Epoxy is engineered for surfaces where performance and durability are most essential. It meets the demands of high-maintenance, high-traffic commercial and institutional settings, like stadiums, schools, prisons, hospitals, water treatment plants and USDA-inspected facilities. Its high-film build capability gives it a durable, tile-like finish, while its low-VOC and low-odor make it safe for interior and exterior application.