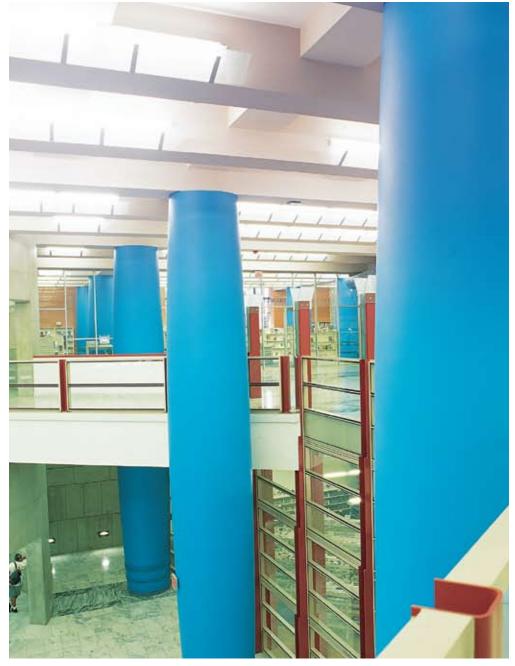

#### **Performance Where You Need It Most**

Pro Industrial™ Hi-Bild Waterbased Catalyzed Epoxy is engineered for surfaces where performance and durability are most essential. It meets the demands of high-maintenance, high-traffic commercial and institutional settings, like stadiums, schools, prisons, hospitals, water treatment plants and USDA-inspected facilities. Its high-film build capability gives it a durable, tile-like finish, while its low-VOC and low-odor make it safe for interior and exterior application.

With our new line of Pro Industrial products, we have high performance coating solutions for Healthcare, Hospitality, Educational, Commercial and Industrial facilities.